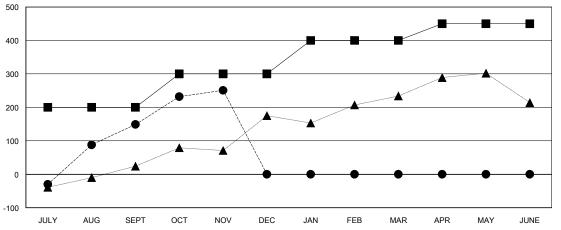

## GOALS AND ACTUAL MEMBERS CUMULATIVE

| _ | -■- MEMBER GROWTH NET GOAL        |
|---|-----------------------------------|
|   | - ● - MEMBER GROWTH ACTUAL        |
|   | - ▲ - LAST YEAR MEMBERSHIP ACTUAL |
|   |                                   |
|   |                                   |
|   |                                   |
|   |                                   |
|   |                                   |