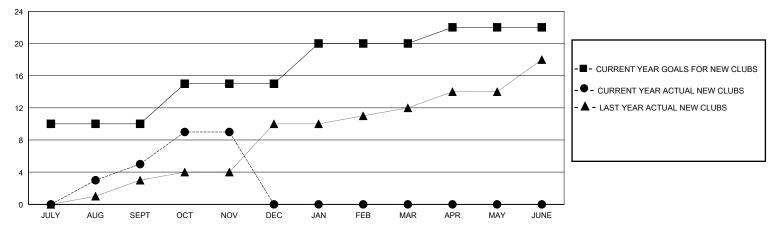

| 2             | JULY/AUG/SEPT         | 200                   | 271                     | 115                                                |  |
| OCT/NOV/DEC           | 5             | 4         | 0             | OCT/NOV/DEC           | 100                   | 128                     | 25                                                 |  |
| JAN/FEB/MAR           | 5             | 0         | 0             | JAN/FEB/MAR           | 100                   | 0                       | 0                                                  |  |
| APR/MAY/JUNE          | 2             | 0         | 0             | APR/MAY/JUNE          | 50                    | 0                       | 0                                                  |  |

## GOALS AND ACTUAL NEW CLUBS CUMULATIVE



## GOALS AND ACTUAL MEMBERS CUMULATIVE



| _ | -■- MEMBER GROWTH NET GOAL        |
|---|-----------------------------------|
|   | - ● - MEMBER GROWTH ACTUAL        |
|   | - ▲ - LAST YEAR MEMBERSHIP ACTUAL |
|   |                                   |
|   |                                   |
|   |                                   |
|   |                                   |
|   |                                   |

Results as of: 11/30/2023

| DROPPED CLUBS: 2            |     | 47 CLUBS OF 109 ADDED 1 OR MORE<br>NEW MEMBERS | GENDER DISTRIBUTION  MALE 1,881 (71.03%) |              |       |
|-----------------------------|-----|------------------------------------------------|------------------------------------------|--------------|-------|
| DROPPED MEMBERS             |     |